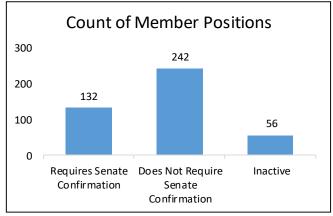

As of September 30, 2021, there were a total of 52 boards and commissions within the CNMI

- Government that consists of about 430 member positions in total. Of the 52 boards and commissions: 9 were considered inactive;
- 30 of the 43 active boards and commissions grant its members some form of compensation with certain restrictions; and
- Of the 43, membership for one requires an election for its voting members, 22 require confirmation from either the Senate or the applicable Senatorial District Legislative Delegation, and the remaining are appointed by the Governor.